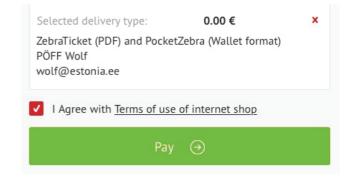

## Select delivery type

ZebraTicket (PDF) and PocketZebra (Wallet format) (0.00 €)

ZebraTicket(s) can be opened or saved and printed right after purchase. The customer receives the ticket(s) via e-mail address specified on the registration sheet and where the ticket(s) can later be forwarded or printed. It is prohibited to copy or resell the ticket(s) and its unique code grants one entrance to the event. Other persons, attempting to attend the same event with a ticket that has the same code, are denied entry. Make sure that your e-mail address is accurate.

NB! We recommend to choose ZebraTicket (PDF) and PocketZebra (Wallet) as delivery type, as it is the fastest and free way of receiving your ticket.

After selecting delivery type, please press 'Proceed to checkout'

Before pressing the button 'Pay' please be sure, that you have selected Kaaslasepilet as Ticket Type and your desired Delivery Type.

Then press 'Pay'