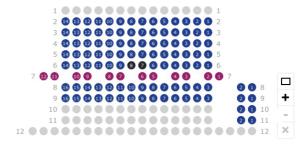

Enter your bagde code there and press 'Submit'

Enter offer code/password

Please be sure to choose Kaaslasepilet (Companion's ticket) as Ticket Type.

| Seats offered |     |      |                            |                 |        |
|---------------|-----|------|----------------------------|-----------------|--------|
| Section       | Row | Seat | Ticket Type                | Price           |        |
| Saal 4        | 6   | 8    | Select type                | <b>~</b>        | ×      |
| Saal 4        | 6   | 7    | Full price Discount ticket |                 | ×      |
|               |     |      | Kaaslasepilet              | Reset × Confirm | nall 🗸 |