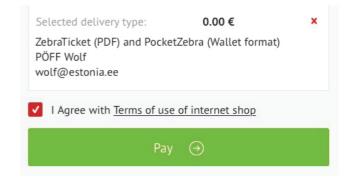

## Select delivery type

ZebraTicket (PDF) and PocketZebra (Wallet format) (0.00 €)

ZebraTicket(s) can be opened or saved and printed right after purchase. The customer receives the ticket(s) via e-mail address specified on the registration sheet and where the ticket(s) can later be forwarded or printed. It is prohibited to copy or resell the ticket(s) and its unique code grants one entrance to the event. Other persons, attempting to attend the same event with a ticket that has the same code, are denied entry. Make sure that your e-mail address is accurate.

NB! We recommend to choose ZebraTicket (PDF) and PocketZebra (Wallet) as delivery type, as it is the fastest and free way of receiving your ticket.

After selecting delivery type, please press 'Proceed to checkout'

Before pressing the button 'Pay' please be sure, that you have selected Kutse as Ticket Type and your desired Delivery Type.

Then press 'Pay'